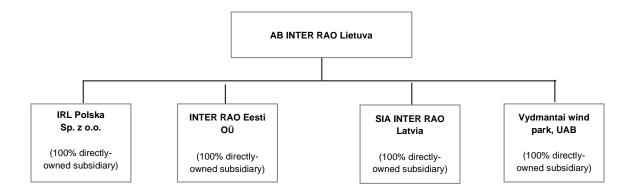

#### The Group structure

As on 31<sup>st</sup> December 2021, INTER RAO Lietuva Group consisted of the Company and the below described directly and indirectly controlled subsidiaries and joint venture (hereinafter - the Group):

| Company                                     | Company<br>code | Directly and<br>indirectly held<br>effective<br>attributable<br>interest | Equity as<br>at 31 <sup>st</sup><br>December<br>2021 | Registration address                     | Activity (including planned) |
|---------------------------------------------|-----------------|--------------------------------------------------------------------------|------------------------------------------------------|------------------------------------------|------------------------------|
| INTER RAO Eesti<br>OÜ-subsidiary            | 11879805        | 100 %                                                                    | 66                                                   | Peterburi tee 47, Tallinn,<br>Estonia    | Trade of electricity         |
| SIA INTER RAO<br>Latvia - subsidiary        | 4010326863<br>9 | 100 %                                                                    | 7,968                                                | 76 Gustava Zemgala<br>Ave., Riga, Latvia | Trade of electricity         |
| IRL Polska Sp. z.o.o.<br>- subsidiary       | 0000436992      | 100 %                                                                    | 4,728                                                | Twarda 18, 00-105,<br>Warsaw, Poland     | Trade of electricity         |
| Vydmantai Wind<br>Park, UAB –<br>subsidiary | 302666616       | 100 %                                                                    | 15,926                                               | A.Tumėno Str. 4,<br>Vilnius, Lithuania   | Generation of electricity    |

The following chart sets out the Group' subsidiaries and interest in those subsidiaries, as well as the structure of the Group as at 31<sup>st</sup> December 2021: