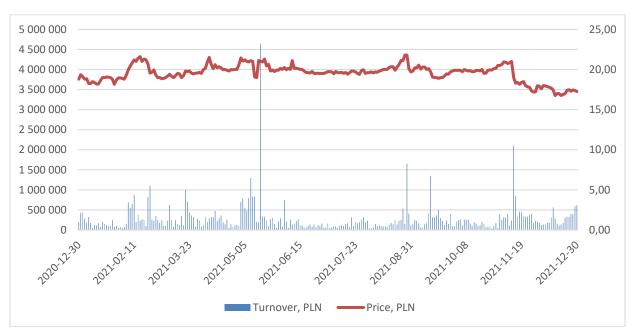

#### Data about securities traded on regulated market

The following securities of the Company are included into the Main List of Warsaw stock exchange (symbol: IRL):

| Types of shares            | Number of shares | Nominal value<br>(in EUR) | Total nominal<br>value (in EUR) | Issue Code   |
|----------------------------|------------------|---------------------------|---------------------------------|--------------|
| Ordinary registered shares | 20,000,000       | 0.29                      | 5,800,000                       | LT0000128621 |

In December 2012, the initial public offering of the Company's ordinary shares was completed on the Warsaw Stock Exchange. The total oversubscription for the Company's ordinary shares exceeded 26 per cent. Given the ordinary share offer price of PLN 24.17 the value of the offering exceeded PLN 96.7 million. The Company's ordinary shares were included into the Main list of the Warsaw Stock Exchange.

Trading in the Company's securities on Warsaw Stock Exchange:

Securities of the Group's subsidiaries are not traded publicly.

As at 31<sup>st</sup> December 2021 the shareholder structure of the Company was as following: